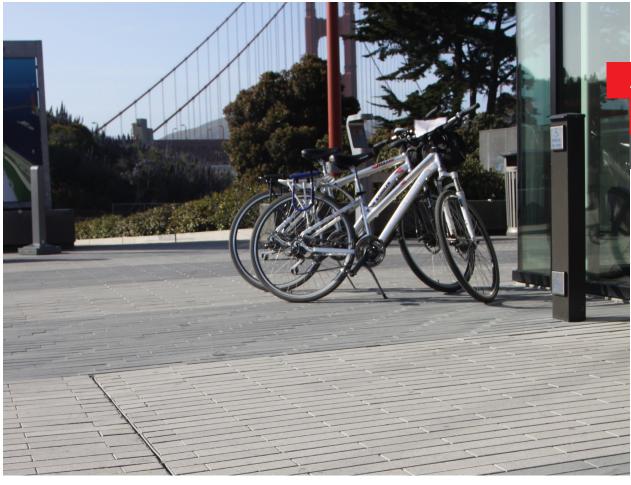

### Golden Gate Bridge San Francisco, CA

The Golden Gate Bridge Visitor's Experience Center was newly renovated to give guests information related to its tremendous 746' tall towers, sweeping main cables, signature International Orange color, and Art Deco Styling.

#### **Project Design Brief**

This job required the designer to incorporate a drainage system with the aesthetics of the area in mind. The drainage needed to blend in with the brick paver hard scape. ACO's Brickslot was a perfect choice for that requirement because it was designed specifically for use with brick or stone pavers to blend into its surrounding area. The discreet slot opens up underneath to a polymer concrete sloped drainage channel.