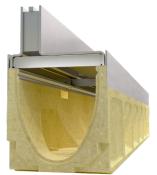

#### **Project Design Brief**

This job required the designer to incorporate a drainage system with the aesthetics of the area in mind. The drainage needed to blend in with the brick paver hard scape. ACO's Brickslot was a perfect choice for that requirement because it was designed specifically for use with brick or stone pavers to blend into its surrounding area. The discreet slot opens up underneath to a polymer concrete sloped drainage channel.

#### **Benefits**

 Brickslot has an access unit that provides discreet access to the channel and catch basins for cleaning and maintenance of the drainage system.